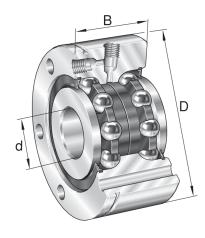

| Bore Diameter (d)    | 70 mm        |
|----------------------|--------------|
| Outside Diameter (D) | 155 mm       |
| Width (B)            | 45 mm        |
| Dynamic Load AxialCA | 21806.47 lbs |
| Static Load Axial ca | 54178.96 lbs |
| Brand                | INA          |

## ZKLF70155-2Z-XL

70mm X 155mm X 45mm, Axial Angular Contact, Ball Bearing, Double Direction, Screw Mounting, Gap Seals UNIT

Metric

**SHEET**