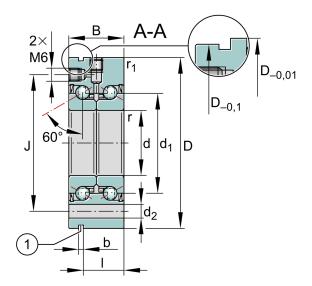

| Bore Diameter (d)    | 70 mm        |
|----------------------|--------------|
| Outside Diameter (D) | 155 mm       |
| Width (B)            | 45 mm        |
| Dynamic Load AxialCA | 21806.47 lbs |
| Static Load Axial ca | 54178.96 lbs |
| Brand                | INA          |

## ZKLF70155-2Z-XL

70mm X 155mm X 45mm, Axial Angular Contact, Ball Bearing, Double Direction, Screw Mounting, Gap Seals UNIT

Metric

**SHEET**