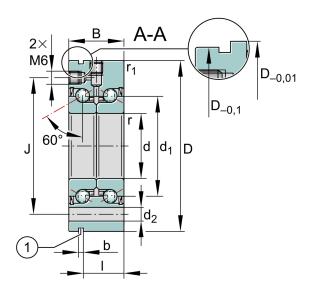

| Bore Diameter (d)    | 80 mm        |
|----------------------|--------------|
| Outside Diameter (D) | 165 mm       |
| Width (B)            | 45 mm        |
| Dynamic Load AxialCA | 22480.89 lbs |
| Static Load Axial ca | 59574.37 lbs |
| Brand                | INA          |

## ZKLF80165-2Z-XL

80mm X 165mm X 45mm, Axial Angular Contact, Ball Bearing, Double Direction, Screw Mounting, Gap Seals UNIT

Metric

**SHEET**