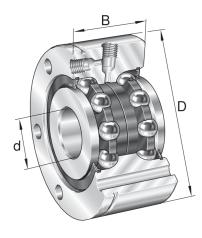

## ZKLF80165-2Z-XL

80mm X 165mm X 45mm, Axial Angular Contact, Ball Bearing, Double Direction, Screw Mounting, Gap Seals UNIT

Metric

**SHEET**