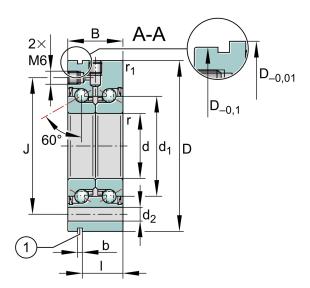

| Bore Diameter (d)    | 90 mm        |
|----------------------|--------------|
| Outside Diameter (D) | 190 mm       |
| Width (B)            | 55 mm        |
| Dynamic Load AxialCA | 33496.53 lbs |
| Static Load Axial ca | 88799.53 lbs |
| Brand                | INA          |

## ZKLF90190-2Z-XL

90mm X 190mm X 55mm, Axial Angular Contact, Ball Bearing, Double Direction, Screw Mounting, Gap Seals UNIT

Metric

**SHEET**