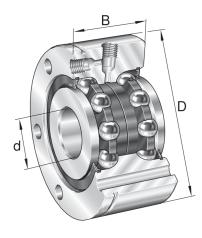

| Bore Diameter (d)    | 90 mm        |
|----------------------|--------------|
| Outside Diameter (D) | 190 mm       |
| Width (B)            | 55 mm        |
| Dynamic Load AxialCA | 33496.53 lbs |
| Static Load Axial ca | 88799.53 lbs |
| Brand                | INA          |

## ZKLF90190-2Z-XL

90mm X 190mm X 55mm, Axial Angular Contact, Ball Bearing, Double Direction, Screw Mounting, Gap Seals UNIT

Metric

**SHEET**