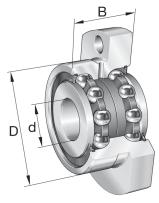

| Outside Diameter (D) | 32 mm       |
|----------------------|-------------|
| Width (B)            | 20 mm       |
| Dynamic Load AxialCA | 2810.11 lbs |
| Static Load Axial ca | 3664.39 lbs |
| Brand                | INA         |

## ZKLFA0850-2Z

Axial Angular Contact, Ball Bearing, Double Direction, Screw Mounting, Lip Seals, Flattened Flange UNIT

Metric

**SHEET**