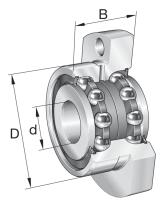

| Width (B)            | 20 mm       |
|----------------------|-------------|
| Brand                | INA         |
| Bore Diameter (d)    | 10 mm       |
| 0.D. (D)             | 32 mm       |
| Dynamic Load AxialCA | 3012.44 lbs |
| Static Load Axial ca | 4226.41 lbs |

## ZKLFA1050-2RS

10mm X 32mm X 20mm, Axial Angular Contact, Ball Bearing, Double Direction, Screw Mounting, Gap Seals UNIT

Metric

**SHEET**