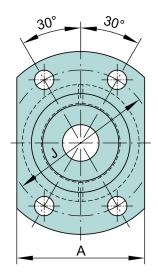

## ZKLFA1050-2RS

10mm X 32mm X 20mm, Axial Angular Contact, Ball Bearing, Double Direction, Screw Mounting, Gap Seals UNIT

Metric

**SHEET**