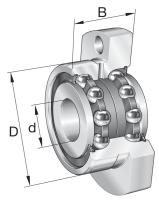

| Bore Diameter (d)    | 12 mm       |
|----------------------|-------------|
| Outside Diameter (D) | 42 mm       |
| Width (B)            | 25 mm       |
| Dynamic Load AxialCA | 3844.23 lbs |
| Static Load Axial ca | 5620.22 lbs |
| Brand                | INA         |

## ZKLFA1263-2RS

INA

12mm X 42mm X 25mm, Axial Angular Contact, Ball Bearing, Double Direction, Screw Mounting, Lip Seals, Flattened Flange UNIT

Metric

**SHEET**