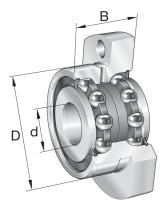

| Bore Diameter (d)    | 15 mm       |
|----------------------|-------------|
| Outside Diameter (D) | 42 mm       |
| Width (B)            | 25 mm       |
| Dynamic Load AxialCA | 4046.56 lbs |
| Static Load Axial ca | 6407.05 lbs |
| Brand                | INA         |

## ZKLFA1563-2RS

15mm X 42mm X 25mm, Axial Angular Contact, Ball Bearing, Double Direction, Screw Mounting, Gap Seals UNIT

Metric

**SHEET**