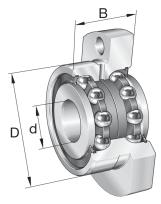

| Bore Diameter (d)    | 15 mm       |
|----------------------|-------------|
| Outside Diameter (D) | 42 mm       |
| Width (B)            | 25 mm       |
| Dynamic Load AxialCA | 4046.56 lbs |
| Static Load Axial ca | 6407.05 lbs |
| Brand                | INA         |

## ZKLFA1563-2Z

15mm X 42mm X 25mm, Axial Angular Contact, Ball Bearing, Double Direction, Gap Seals, Zkln..-2z Series UNIT

Metric

**SHEET**