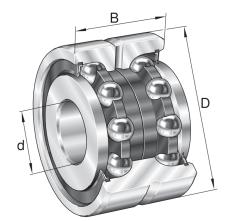

|                                                                                                                                                          | B | D                                                    | D                                                                                                                                                                                                                                                                                                                                                                                                                                                                    | B<br>r1<br>60°                                                                                                                           | d d <sub>1</sub>      |        |
|----------------------------------------------------------------------------------------------------------------------------------------------------------|---|------------------------------------------------------|----------------------------------------------------------------------------------------------------------------------------------------------------------------------------------------------------------------------------------------------------------------------------------------------------------------------------------------------------------------------------------------------------------------------------------------------------------------------|------------------------------------------------------------------------------------------------------------------------------------------|-----------------------|--------|
| 6 mm                                                                                                                                                     |   | 6 mm                                                 |                                                                                                                                                                                                                                                                                                                                                                                                                                                                      |                                                                                                                                          |                       |        |
|                                                                                                                                                          |   | 19 mm                                                | <u> </u>                                                                                                                                                                                                                                                                                                                                                                                                                                                             |                                                                                                                                          |                       |        |
|                                                                                                                                                          |   | 12 mm                                                |                                                                                                                                                                                                                                                                                                                                                                                                                                                                      |                                                                                                                                          |                       |        |
| CA 1124.04 lbs                                                                                                                                           |   | 1124.04 lbs                                          |                                                                                                                                                                                                                                                                                                                                                                                                                                                                      |                                                                                                                                          |                       |        |
| 1281.41 lbs                                                                                                                                              |   | 1281.41 lbs                                          |                                                                                                                                                                                                                                                                                                                                                                                                                                                                      |                                                                                                                                          | Axial Angular Contact |        |
| INA                                                                                                                                                      |   | INA                                                  |                                                                                                                                                                                                                                                                                                                                                                                                                                                                      | COMPONENT Bearings                                                                                                                       |                       |        |
| Pacific International Bearing, Inc.<br>33258 Central Ave, Union City, CA 94587<br>1-800-228-8895, 510-512-7000,<br>info@pibsales.com<br>www.pibsales.com |   | nal Bearing, Inc.                                    | This file and any associated information<br>and specifications are provided for<br>reference and evaluation purposes only,<br>and is subject to change without notice. PIB<br>makes no representations, warranties or<br>guarantees as to the appropriateness,<br>accuracy, completeness, or suitability for<br>any purpose, of the file, information or<br>specifications. You are solely responsible<br>for the use of the file, information or<br>specifications. | ZKLN0619–2Z–XL<br>INA<br>6mm X 19mm X 12mm, Axial Angular<br>Contact, Ball Bearing, Double Direction,<br>Increased Tolerances, Lip Seals |                       | UNIT   |
|                                                                                                                                                          |   | Jnion City, CA 94587<br>5, 510-512-7000,<br>ales.com |                                                                                                                                                                                                                                                                                                                                                                                                                                                                      |                                                                                                                                          |                       | Metric |
|                                                                                                                                                          |   | ales.com                                             |                                                                                                                                                                                                                                                                                                                                                                                                                                                                      |                                                                                                                                          |                       | SHEET  |