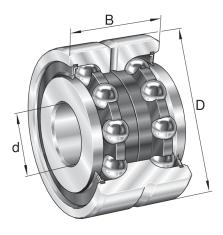

## ZKLN0832-2RS-XL

8mm X 32mm X 20mm, Axial Angular Contact, Ball Bearing, Double Direction, Gap Seals, Zkln..-2z Series UNIT

Metric

**SHEET**