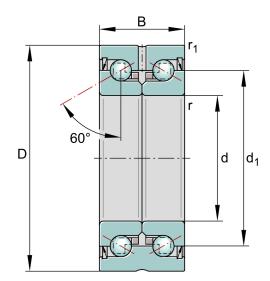

| Bore Diameter (d)    | 8 mm        |
|----------------------|-------------|
| Outside Diameter (D) | 32 mm       |
| Width (B)            | 20 mm       |
| Dynamic Load AxialCA | 3102.36 lbs |
| Static Load Axial ca | 3664.39 lbs |
| Brand                | INA         |

## ZKLN0832-2RS-XL

8mm X 32mm X 20mm, Axial Angular Contact, Ball Bearing, Double Direction, Gap Seals, Zkln..-2z Series UNIT

Metric

**SHEET**