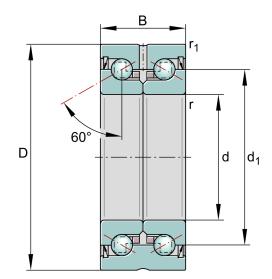

| Bore Diameter (d)    | 8 mm        |
|----------------------|-------------|
| Outside Diameter (D) | 32 mm       |
| Width (B)            | 20 mm       |
| Dynamic Load AxialCA | 3102.36 lbs |
| Static Load Axial ca | 3664.39 lbs |
| Brand                | INA         |

## ZKLN0832-2Z-XL

8mm X 32mm X 20mm, Axial Angular Contact, Ball Bearing, Double Direction, Gap Seals, Zkln..-2z Series UNIT

Metric

**SHEET**