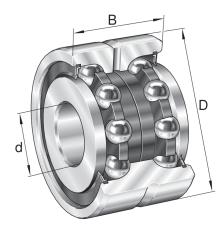

## ZKLN0832-2Z-XL

8mm X 32mm X 20mm, Axial Angular Contact, Ball Bearing, Double Direction, Gap Seals, Zkln..-2z Series UNIT

Metric

**SHEET**