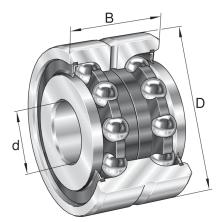

| 55 mm        |  |
|--------------|--|
| INA          |  |
| 100 mm       |  |
| 160 mm       |  |
| 34620.58 lbs |  |
| 97791.89 lbs |  |
|              |  |

|                                                                                                                                                          |   | D                                                              | D                                                                                                                                                                          | B<br>r1<br>60°                                                                                                                                  | d d <sub>1</sub>                |        |
|----------------------------------------------------------------------------------------------------------------------------------------------------------|---|----------------------------------------------------------------|----------------------------------------------------------------------------------------------------------------------------------------------------------------------------|-------------------------------------------------------------------------------------------------------------------------------------------------|---------------------------------|--------|
| 55 mm                                                                                                                                                    |   |                                                                |                                                                                                                                                                            |                                                                                                                                                 | <u> </u>                        |        |
| INA                                                                                                                                                      |   |                                                                | <u>/</u>                                                                                                                                                                   |                                                                                                                                                 |                                 |        |
|                                                                                                                                                          |   | 100 mm                                                         |                                                                                                                                                                            |                                                                                                                                                 |                                 |        |
|                                                                                                                                                          |   | 160 mm                                                         |                                                                                                                                                                            |                                                                                                                                                 | F                               |        |
| A                                                                                                                                                        |   | 34620.58 lbs                                                   |                                                                                                                                                                            |                                                                                                                                                 | COMPONENT Axial Angular Contact |        |
| 9779                                                                                                                                                     |   | 97791.89 lbs                                                   |                                                                                                                                                                            | COMPONENT                                                                                                                                       | Bearings                        |        |
|                                                                                                                                                          | 1 |                                                                |                                                                                                                                                                            |                                                                                                                                                 |                                 |        |
| Pacific International Bearing, Inc.<br>33258 Central Ave, Union City, CA 94587<br>1-800-228-8895, 510-512-7000,<br>info@pibsales.com<br>www.pibsales.com |   | itional Bearing, Inc.                                          | This file and any associated information<br>and specifications are provided for<br>reference and evaluation purposes only,<br>and is subject to change without notice. PIB | OF ZKLN100160-2Z-XL   IB INA   100mm X 160mm X 55mm, Axial Angular   Contact, Ball Bearing, Double Direction,   Increased Tolerances L in Seals |                                 | UNIT   |
|                                                                                                                                                          |   | re, Union City, CA 94587<br>895, 510-512-7000,<br>bibsales.com | makes no representations, warranties or<br>guarantees as to the appropriateness,<br>accuracy, completeness, or suitability for<br>any purpose, of the file, information or |                                                                                                                                                 |                                 | Metric |
|                                                                                                                                                          |   | ibsales.com                                                    | specifications. You are solely responsible<br>for the use of the file, information or<br>specifications.                                                                   |                                                                                                                                                 |                                 | SHEET  |