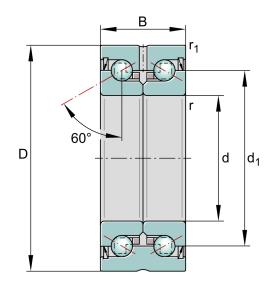

| Bore Diameter (d)    | 100 mm       |
|----------------------|--------------|
| Outside Diameter (D) | 160 mm       |
| Width (B)            | 55 mm        |
| Dynamic Load AxialCA | 34620.58 lbs |
| Static Load Axial ca | 97791.89 lbs |
| Brand                | INA          |

## ZKLN100160-2Z-XL

100mm X 160mm X 55mm, Axial Angular Contact, Ball Bearing, Double Direction, Increased Tolerances, Lip Seals UNIT

Metric

**SHEET**