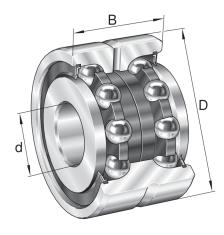

## ZKLN100160-2Z-XL

100mm X 160mm X 55mm, Axial Angular Contact, Ball Bearing, Double Direction, Increased Tolerances, Lip Seals UNIT

Metric

**SHEET**