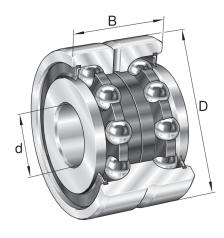

| Width (B)            | 20 mm       |
|----------------------|-------------|
| Brand                | INA         |
| Bore Diameter (d)    | 10 mm       |
| 0.D. (D)             | 34 mm       |
| Dynamic Load AxialCA | 3012.44 lbs |
| Static Load Axial ca | 4226.41 lbs |

## ZKLN1034-2RS-PE

10mm X 34mm X 20mm, Axial Angular Contact, Ball Bearing, Double Direction, No Screw Mounting, Zkln..-2rs-xl Series UNIT

Metric

**SHEET**