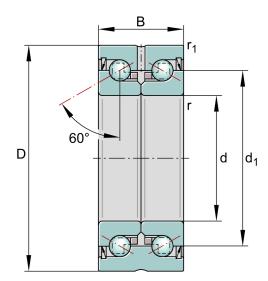

| Width (B)            | 20 mm       |
|----------------------|-------------|
| Brand                | INA         |
| Bore Diameter (d)    | 10 mm       |
| 0.D. (D)             | 34 mm       |
| Dynamic Load AxialCA | 3012.44 lbs |
| Static Load Axial ca | 4226.41 lbs |

## ZKLN1034-2RS-PE

10mm X 34mm X 20mm, Axial Angular Contact, Ball Bearing, Double Direction, No Screw Mounting, Zkln..-2rs-xl Series UNIT

Metric

**SHEET**