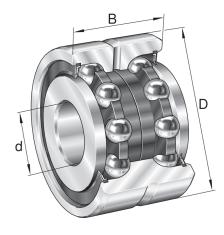

## ZKLN1034-2RS-XL

10mm X 34mm X 20mm, Axial Angular Contact, Ball Bearing, Double Direction, Gap Seals, Zkln..-2z Series UNIT

Metric

**SHEET**

| Width (B)            | 20 mm       |
|----------------------|-------------|
| Brand                | INA         |
| Bore Diameter (d)    | 10 mm       |
| O.D. (D)             | 34 mm       |
| Dynamic Load AxialCA | 3304.69 lbs |
| Static Load Axial ca | 4226.41 lbs |