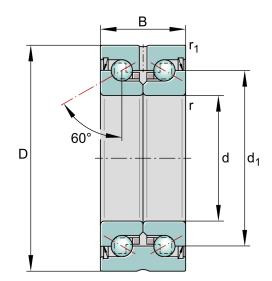

## ZKLN1034-2RS-XL

10mm X 34mm X 20mm, Axial Angular Contact, Ball Bearing, Double Direction, Gap Seals, Zkln..-2z Series UNIT

Metric

**SHEET**

| Width (B)            | 20 mm       |
|----------------------|-------------|
| Brand                | INA         |
| Bore Diameter (d)    | 10 mm       |
| O.D. (D)             | 34 mm       |
| Dynamic Load AxialCA | 3304.69 lbs |
| Static Load Axial ca | 4226.41 lbs |