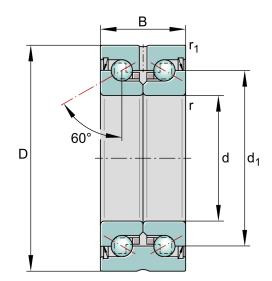

| Bore Diameter (d)    | 10 mm       |
|----------------------|-------------|
| Outside Diameter (D) | 34 mm       |
| Width (B)            | 20 mm       |
| Dynamic Load AxialCA | 3304.69 lbs |
| Static Load Axial ca | 4226.41 lbs |
| Brand                | INA         |

## ZKLN1034-2RS-XL

10mm X 34mm X 20mm, Axial Angular Contact, Ball Bearing, Double Direction, Gap Seals, Zkln..-2z Series UNIT

Metric

**SHEET**