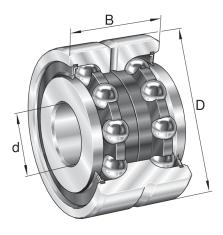

## ZKLN1034-2RS-XL

10mm X 34mm X 20mm, Axial Angular Contact, Ball Bearing, Double Direction, Gap Seals, Zkln..-2z Series UNIT

Metric

**SHEET**