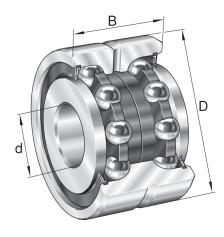

| Width (B)            | 20 mm       |
|----------------------|-------------|
| Brand                | INA         |
| Bore Diameter (d)    | 10 mm       |
| 0.D. (D)             | 34 mm       |
| Dynamic Load AxialCA | 3304.69 lbs |
| Static Load Axial ca | 4226.41 lbs |

## ZKLN1034-2Z-XL

10mm X 34mm X 20mm, Axial Angular Contact, Ball Bearing, Double Direction, Increased Tolerances, Lip Seals UNIT

Metric

**SHEET**