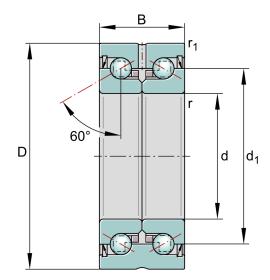

| Width (B)            | 20 mm       |
|----------------------|-------------|
| Brand                | INA         |
| Bore Diameter (d)    | 10 mm       |
| 0.D. (D)             | 34 mm       |
| Dynamic Load AxialCA | 3304.69 lbs |
| Static Load Axial ca | 4226.41 lbs |

## ZKLN1034-2Z-XL

10mm X 34mm X 20mm, Axial Angular Contact, Ball Bearing, Double Direction, Increased Tolerances, Lip Seals UNIT

Metric

**SHEET**