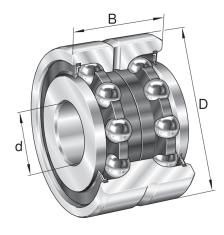

## ZKLN1034-2Z-XL

10mm X 34mm X 20mm, Axial Angular Contact, Ball Bearing, Double Direction, Increased Tolerances, Lip Seals UNIT

Metric

**SHEET**