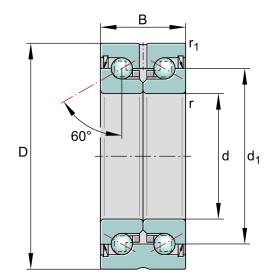

| Bore Diameter (d)    | 10 mm       |
|----------------------|-------------|
| Outside Diameter (D) | 34 mm       |
| Width (B)            | 20 mm       |
| Dynamic Load AxialCA | 3304.69 lbs |
| Static Load Axial ca | 4226.41 lbs |
| Brand                | INA         |

## ZKLN1034-2Z-XL

10mm X 34mm X 20mm, Axial Angular Contact, Ball Bearing, Double Direction, Increased Tolerances, Lip Seals UNIT

Metric

**SHEET**