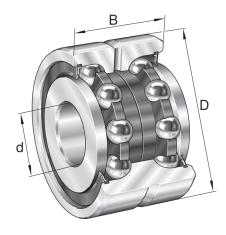

## ZKLN1242-2RS-XL

12mm X 42mm X 25mm, Axial Angular Contact, Ball Bearing, Double Direction, Gap Seals, Zkln..-2z Series UNIT

Metric

**SHEET**