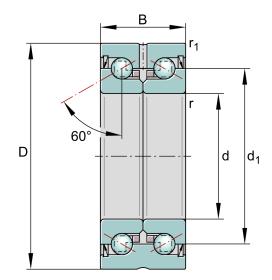

| Bore Diameter (d)    | 12 mm       |
|----------------------|-------------|
| Outside Diameter (D) | 42 mm       |
| Width (B)            | 25 mm       |
| Dynamic Load AxialCA | 4226.41 lbs |
| Static Load Axial ca | 5620.22 lbs |
| Brand                | INA         |

## ZKLN1242-2RS-XL

12mm X 42mm X 25mm, Axial Angular Contact, Ball Bearing, Double Direction, Gap Seals, Zkln..-2z Series UNIT

Metric

**SHEET**