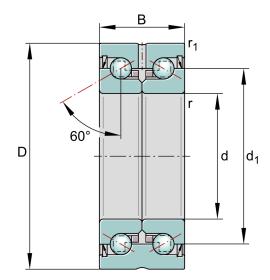

| Bore Diameter (d)    | 12 mm       |
|----------------------|-------------|
| Outside Diameter (D) | 42 mm       |
| Width (B)            | 25 mm       |
| Dynamic Load AxialCA | 4226.41 lbs |
| Static Load Axial ca | 5620.22 lbs |
| Brand                | INA         |

## ZKLN1242-2Z-XL

12mm X 42mm X 25mm, Axial Angular Contact, Ball Bearing, Double Direction, Increased Tolerances, Lip Seals UNIT

Metric

**SHEET**