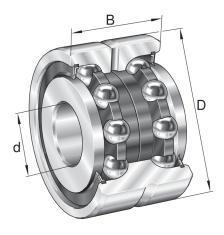

| Bore Diameter (d)    | 12 mm       |
|----------------------|-------------|
| Outside Diameter (D) | 42 mm       |
| Width (B)            | 25 mm       |
| Dynamic Load AxialCA | 4226.41 lbs |
| Static Load Axial ca | 5620.22 lbs |
| Brand                | INA         |

## ZKLN1242-2Z-XL

12mm X 42mm X 25mm, Axial Angular Contact, Ball Bearing, Double Direction, Increased Tolerances, Lip Seals UNIT

Metric

**SHEET**