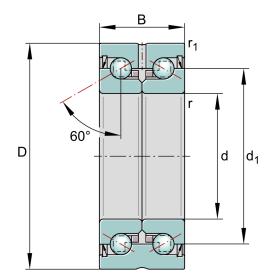

## ZKLN1545-2RS-PE

15mm X 45mm X 25mm, Axial Angular Contact, Ball Bearing, Double Direction, No Screw Mounting, Zkln..-2rs-xl Series UNIT

Metric

**SHEET**

| Bore Diameter (d)    | 15 mm       |
|----------------------|-------------|
| Outside Diameter (D) | 45 mm       |
| Width (B)            | 25 mm       |
| Dynamic Load AxialCA | 4046.56 lbs |
| Static Load Axial ca | 6407.05 lbs |
| Brand                | INA         |