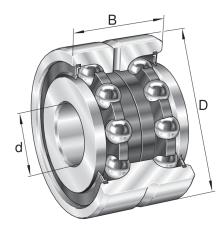

## ZKLN1545-2RS-PE

15mm X 45mm X 25mm, Axial Angular Contact, Ball Bearing, Double Direction, No Screw Mounting, Zkln..-2rs-xl Series UNIT

Metric

**SHEET**

| Bore Diameter (d)    | 15 mm       |
|----------------------|-------------|
| Outside Diameter (D) | 45 mm       |
| Width (B)            | 25 mm       |
| Dynamic Load AxialCA | 4046.56 lbs |
| Static Load Axial ca | 6407.05 lbs |
| Brand                | INA         |