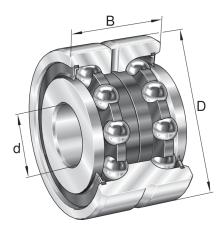

## ZKLN1545-2RS-XL

15mm X 45mm X 25mm, Axial Angular Contact, Ball Bearing, Double Direction, Gap Seals, Zkln..-2z Series UNIT

Metric

**SHEET**