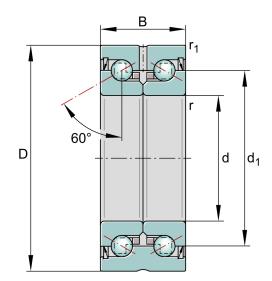

| Bore Diameter (d)    | 15 mm       |
|----------------------|-------------|
| Outside Diameter (D) | 45 mm       |
| Width (B)            | 25 mm       |
| Dynamic Load AxialCA | 4451.22 lbs |
| Static Load Axial ca | 6407.05 lbs |
| Brand                | INA         |

## ZKLN1545-2RS-XL

15mm X 45mm X 25mm, Axial Angular Contact, Ball Bearing, Double Direction, Gap Seals, Zkln..-2z Series UNIT

Metric

**SHEET**