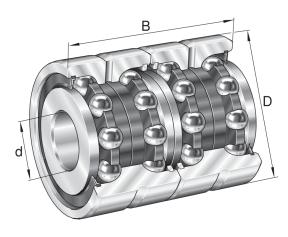

ZKLN1747-2RS-2AP-XL

17mm X 47mm X 50mm, Axial Angular Contact, Ball Bearing, Double Direction, Increased Tolerances, Lip Seals UNIT

Metric

**SHEET**