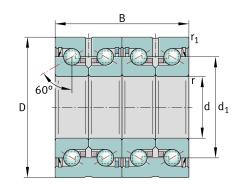

| Bore Diameter (d)    | 17 mm        |
|----------------------|--------------|
| Outside Diameter (D) | 47 mm        |
| Width (B)            | 50 mm        |
| Dynamic Load AxialCA | 7643.5 lbs   |
| Static Load Axial ca | 14162.96 lbs |
| Brand                | INA          |

ZKLN1747-2RS-2AP-XL

17mm X 47mm X 50mm, Axial Angular Contact, Ball Bearing, Double Direction, Increased Tolerances, Lip Seals UNIT

Metric

**SHEET**