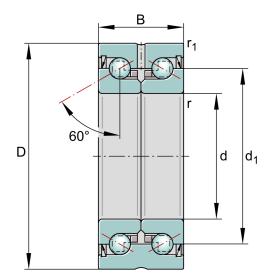

| Bore Diameter (d)    | 17 mm       |
|----------------------|-------------|
| Outside Diameter (D) | 47 mm       |
| Width (B)            | 25 mm       |
| Dynamic Load AxialCA | 4248.89 lbs |
| Static Load Axial ca | 7081.48 lbs |
| Brand                | INA         |

## ZKLN1747-2RS-PE

17mm X 47mm X 50mm, Axial Angular Contact, Ball Bearing, Double Direction, No Screw Mounting, Zkln..-2rs-xl Series UNIT

Metric

**SHEET**