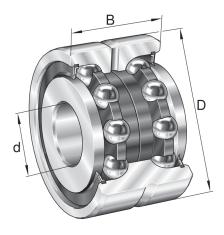

## ZKLN1747-2RS-PE

17mm X 47mm X 50mm, Axial Angular Contact, Ball Bearing, Double Direction, No Screw Mounting, Zkln..-2rs-xl Series UNIT

Metric

**SHEET**