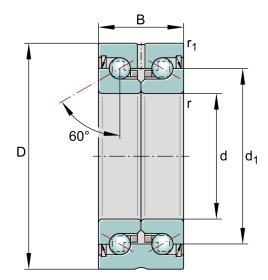

| Bore Diameter (d)    | 17 mm       |
|----------------------|-------------|
| Outside Diameter (D) | 47 mm       |
| Width (B)            | 25 mm       |
| Dynamic Load AxialCA | 4676.03 lbs |
| Static Load Axial ca | 7081.48 lbs |
| Brand                | INA         |

## ZKLN1747-2RS-XL

17mm X 47mm X 50mm, Axial Angular Contact, Ball Bearing, Double Direction, Gap Seals, Zkln..-2z Series UNIT

Metric

**SHEET**