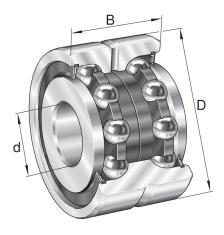

## ZKLN1747-2RS-XL

17mm X 47mm X 50mm, Axial Angular Contact, Ball Bearing, Double Direction, Gap Seals, Zkln..-2z Series UNIT

Metric

**SHEET**