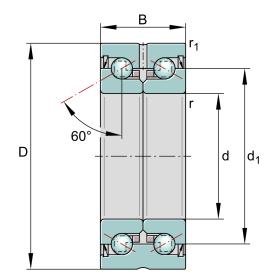

| Bore Diameter (d)    | 17 mm       |
|----------------------|-------------|
| Outside Diameter (D) | 47 mm       |
| Width (B)            | 25 mm       |
| Dynamic Load AxialCA | 4676.03 lbs |
| Static Load Axial ca | 7081.48 lbs |
| Brand                | INA         |

## ZKLN1747-2Z-XL

17mm X 47mm X 50mm, Axial Angular Contact, Ball Bearing, Double Direction, Matched Pair, Lip Seals UNIT

Metric

**SHEET**