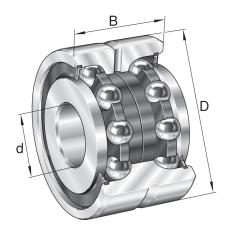

## ZKLN1747-2Z-XL

17mm X 47mm X 50mm, Axial Angular Contact, Ball Bearing, Double Direction, Matched Pair, Lip Seals UNIT

Metric

**SHEET**