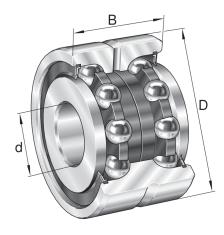

## ZKLN2052-2RS-PE

20mm X 52mm X 28mm, Axial Angular Contact, Ball Bearing, Double Direction, No Screw Mounting, Zkln..-2rs-xl Series UNIT

Metric

**SHEET**