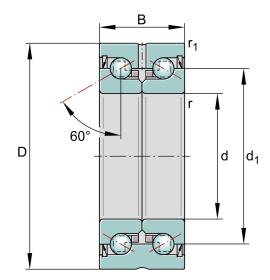

## ZKLN2052-2RS-PE

20mm X 52mm X 28mm, Axial Angular Contact, Ball Bearing, Double Direction, No Screw Mounting, Zkln..-2rs-xl Series UNIT

Metric

**SHEET**