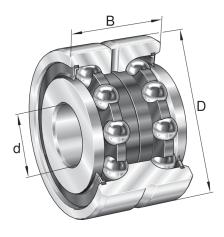

## ZKLN2052-2RS-XL

20mm X 52mm X 28mm, Axial Angular Contact, Ball Bearing, Double Direction, Gap Seals, Zkln..-2z Series UNIT

Metric

**SHEET**