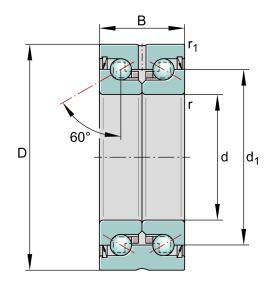

| Bore Diameter (d)    | 20 mm        |
|----------------------|--------------|
| Outside Diameter (D) | 52 mm        |
| Width (B)            | 28 mm        |
| Dynamic Load AxialCA | 6407.05 lbs  |
| Static Load Axial ca | 10566.02 lbs |
| Brand                | INA          |

## ZKLN2052-2RS-XL

20mm X 52mm X 28mm, Axial Angular Contact, Ball Bearing, Double Direction, Gap Seals, Zkln..-2z Series UNIT

Metric

**SHEET**