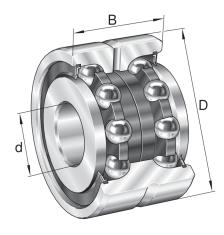

## ZKLN2052-2Z-XL

20mm X 52mm X 28mm, Axial Angular Contact, Ball Bearing, Double Direction, Matched Pair, Lip Seals UNIT

Metric

**SHEET**