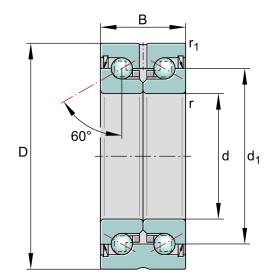

| Bore Diameter (d)    | 20 mm        |
|----------------------|--------------|
| Outside Diameter (D) | 52 mm        |
| Width (B)            | 28 mm        |
| Dynamic Load AxialCA | 6407.05 lbs  |
| Static Load Axial ca | 10566.02 lbs |
| Brand                | INA          |

## ZKLN2052-2Z-XL

20mm X 52mm X 28mm, Axial Angular Contact, Ball Bearing, Double Direction, Matched Pair, Lip Seals UNIT

Metric

**SHEET**