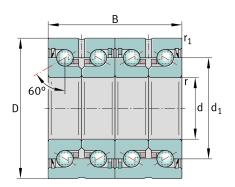

| Bore Diameter (d)    | 25 mm        |
|----------------------|--------------|
| Outside Diameter (D) | 57 mm        |
| Width (B)            | 56 mm        |
| Dynamic Load AxialCA | 11015.64 lbs |
| Static Load Axial ca | 24953.79 lbs |
| Brand                | INA          |

ZKLN2557-2RS-2AP-XL

25mm X 57mm X 56mm, Axial Angular Contact, Ball Bearing, Double Direction, Increased Tolerances, Lip Seals UNIT

Metric

**SHEET**