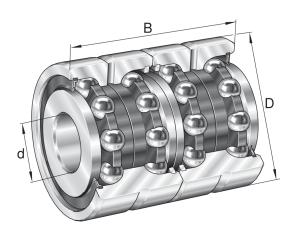

ZKLN2557-2RS-2AP-XL

25mm X 57mm X 56mm, Axial Angular Contact, Ball Bearing, Double Direction, Increased Tolerances, Lip Seals UNIT

Metric

**SHEET**