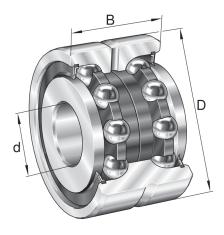

## ZKLN2557-2RS-PE

25mm X 57mm X 28mm, Axial Angular Contact, Ball Bearing, Double Direction, No Screw Mounting, Zkln..-2rs-xl Series UNIT

Metric

**SHEET**