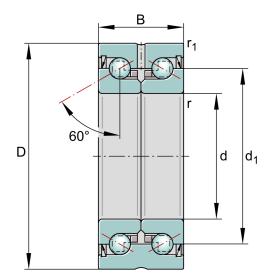

| Bore Diameter (d)    | 25 mm        |
|----------------------|--------------|
| Outside Diameter (D) | 57 mm        |
| Width (B)            | 28 mm        |
| Dynamic Load AxialCA | 6182.25 lbs  |
| Static Load Axial ca | 12364.49 lbs |
| Brand                | INA          |

## ZKLN2557-2RS-PE

25mm X 57mm X 28mm, Axial Angular Contact, Ball Bearing, Double Direction, No Screw Mounting, Zkln..-2rs-xl Series UNIT

Metric

**SHEET**