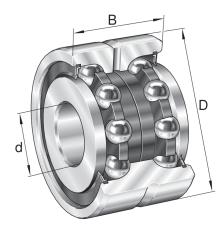

## ZKLN2557-2RS-XL

25mm X 57mm X 28mm, Axial Angular Contact, Ball Bearing, Double Direction, Gap Seals, Zkln..-2z Series UNIT

Metric

**SHEET**