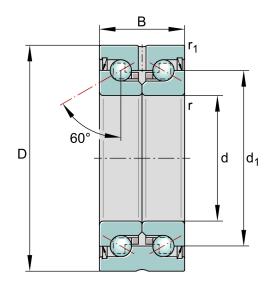

| Bore Diameter (d)    | 25 mm        |
|----------------------|--------------|
| Outside Diameter (D) | 57 mm        |
| Width (B)            | 28 mm        |
| Dynamic Load AxialCA | 6856.67 lbs  |
| Static Load Axial ca | 12364.49 lbs |
| Brand                | INA          |

## ZKLN2557-2RS-XL

25mm X 57mm X 28mm, Axial Angular Contact, Ball Bearing, Double Direction, Gap Seals, Zkln..-2z Series UNIT

Metric

**SHEET**