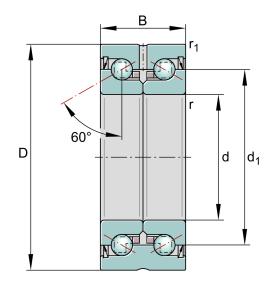

| Bore Diameter (d)    | 25 mm        |
|----------------------|--------------|
| Outside Diameter (D) | 57 mm        |
| Width (B)            | 28 mm        |
| Dynamic Load AxialCA | 6856.67 lbs  |
| Static Load Axial ca | 12364.49 lbs |
| Brand                | INA          |

## **ZKLN2557-2Z-XL**

INA 25mm X 57mm X 28mm, Axial Angular Contact UNIT

Metric

**SHEET**