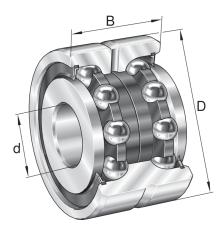

## **ZKLN2557-2Z-XL**

INA 25mm X 57mm X 28mm, Axial Angular Contact UNIT

Metric

**SHEET**