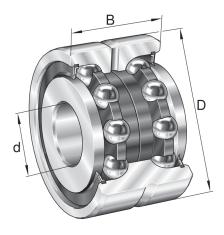

## ZKLN3062-2RS-PE

30mm X 62mm X 28mm, Axial Angular Contact, Ball Bearing, Double Direction, No Screw Mounting, Zkln..-2rs-xl Series UNIT

Metric

**SHEET**

| Bore Diameter (d)    | 30 mm        |
|----------------------|--------------|
| Outside Diameter (D) | 62 mm        |
| Width (B)            | 28 mm        |
| Dynamic Load AxialCA | 6519.46 lbs  |
| Static Load Axial ca | 14387.77 lbs |
| Brand                | INA          |