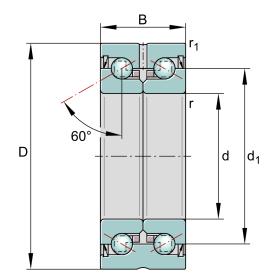

## ZKLN3062-2RS-PE

30mm X 62mm X 28mm, Axial Angular Contact, Ball Bearing, Double Direction, No Screw Mounting, Zkln..-2rs-xl Series UNIT

Metric

**SHEET**

| Bore Diameter (d)    | 30 mm        |
|----------------------|--------------|
| Outside Diameter (D) | 62 mm        |
| Width (B)            | 28 mm        |
| Dynamic Load AxialCA | 6519.46 lbs  |
| Static Load Axial ca | 14387.77 lbs |
| Brand                | INA          |