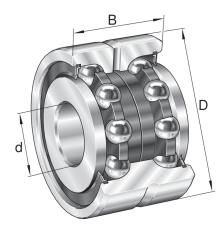

| Bore Diameter (d)    | 30 mm        |
|----------------------|--------------|
| Outside Diameter (D) | 62 mm        |
| Width (B)            | 28 mm        |
| Dynamic Load AxialCA | 7193.89 lbs  |
| Static Load Axial ca | 14387.77 lbs |
| Brand                | INA          |

## ZKLN3062-2RS-XL

INA

30mm X 62mm X 28mm, Axial Angular Contact UNIT

Metric

**SHEET**