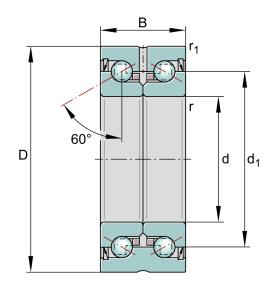

| Bore Diameter (d)    | 30 mm        |
|----------------------|--------------|
| Outside Diameter (D) | 62 mm        |
| Width (B)            | 28 mm        |
| Dynamic Load AxialCA | 7193.89 lbs  |
| Static Load Axial ca | 14387.77 lbs |
| Brand                | INA          |

## ZKLN3062-2Z-XL

INA 30mm X 62mm X 28mm, Axial Angular Contact UNIT

Metric

**SHEET**