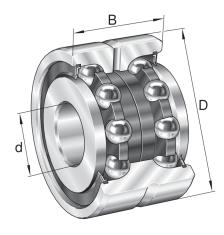

## ZKLN3062-2Z-XL

INA 30mm X 62mm X 28mm, Axial Angular Contact UNIT

Metric

**SHEET**