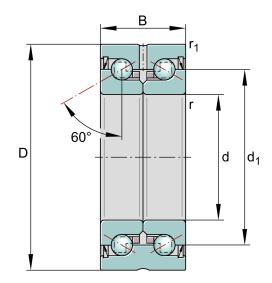

| Bore Diameter (d)    | 30 mm        |
|----------------------|--------------|
| Outside Diameter (D) | 72 mm        |
| Width (B)            | 38 mm        |
| Dynamic Load AxialCA | 14612.58 lbs |
| Static Load Axial ca | 24279.37 lbs |
| Brand                | INA          |

## ZKLN3072-2RS-XL

INA

30mm X 72mm X 38mm, Axial Angular Contact UNIT

Metric

**SHEET**