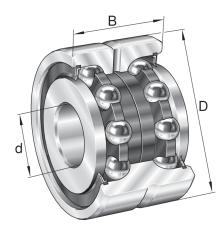

## ZKLN3072-2RS-XL

INA

30mm X 72mm X 38mm, Axial Angular Contact UNIT

Metric

**SHEET**