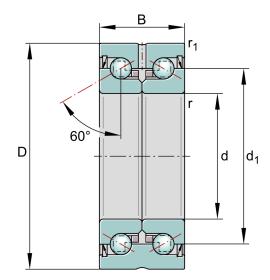

## ZKLN3072-2Z-XL

30mm X 72mm X 38mm, Axial Angular Contact, Ball Bearing, Double Direction, Matched Pair, Lip Seals UNIT

Metric

**SHEET**