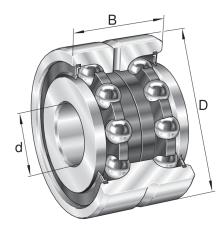

## ZKLN3072-2Z-XL

30mm X 72mm X 38mm, Axial Angular Contact, Ball Bearing, Double Direction, Matched Pair, Lip Seals UNIT

Metric

**SHEET**