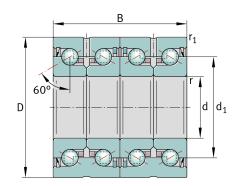

| Bore Diameter (d)    | 35 mm        |
|----------------------|--------------|
| Outside Diameter (D) | 72 mm        |
| Width (B)            | 68 mm        |
| Dynamic Load AxialCA | 16411.05 lbs |
| Static Load Axial ca | 39791.18 lbs |
| Brand                | INA          |

ZKLN3572-2RS-2AP-XL

35mm X 72mm X 68mm, Axial Angular Contact, Ball Bearing, Double Direction, Increased Tolerance, Lip Seals UNIT

Metric

**SHEET**