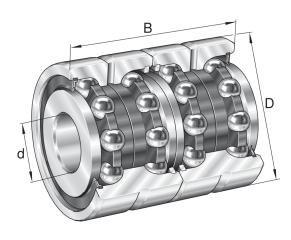

ZKLN3572-2RS-2AP-XL

35mm X 72mm X 68mm, Axial Angular Contact, Ball Bearing, Double Direction, Increased Tolerance, Lip Seals UNIT

Metric

**SHEET**