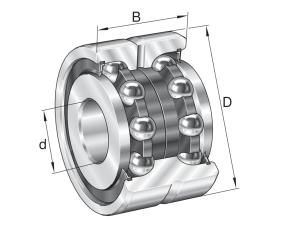

|                                                                                                                                                          |  |                                                       | D                                                                                                                                                                                                                                                                                                                                                                                                                                                                    | B<br>r1<br>60°                                                                                                                                  | d d <sub>1</sub> |        |
|----------------------------------------------------------------------------------------------------------------------------------------------------------|--|-------------------------------------------------------|----------------------------------------------------------------------------------------------------------------------------------------------------------------------------------------------------------------------------------------------------------------------------------------------------------------------------------------------------------------------------------------------------------------------------------------------------------------------|-------------------------------------------------------------------------------------------------------------------------------------------------|------------------|--------|
| 35 mm                                                                                                                                                    |  | 35 mm                                                 |                                                                                                                                                                                                                                                                                                                                                                                                                                                                      |                                                                                                                                                 |                  |        |
| 72 mm                                                                                                                                                    |  | 72 mm                                                 | <u> </u>                                                                                                                                                                                                                                                                                                                                                                                                                                                             |                                                                                                                                                 |                  |        |
| 34 mm                                                                                                                                                    |  | 34 mm                                                 |                                                                                                                                                                                                                                                                                                                                                                                                                                                                      |                                                                                                                                                 |                  |        |
| A                                                                                                                                                        |  | 9217.17 lbs                                           |                                                                                                                                                                                                                                                                                                                                                                                                                                                                      |                                                                                                                                                 |                  |        |
|                                                                                                                                                          |  | 20008 lbs                                             |                                                                                                                                                                                                                                                                                                                                                                                                                                                                      | COMPONENT Axial Angular Contact<br>Bearings                                                                                                     |                  | ontact |
|                                                                                                                                                          |  | INA                                                   |                                                                                                                                                                                                                                                                                                                                                                                                                                                                      |                                                                                                                                                 |                  | Jinaci |
| Pacific International Bearing, Inc.<br>33258 Central Ave, Union City, CA 94587<br>1-800-228-8895, 510-512-7000,<br>info@pibsales.com<br>www.pibsales.com |  | onal Bearing, Inc.                                    | This file and any associated information<br>and specifications are provided for<br>reference and evaluation purposes only,<br>and is subject to change without notice. PIB<br>makes no representations, warranties or<br>guarantees as to the appropriateness,<br>accuracy, completeness, or suitability for<br>any purpose, of the file, information or<br>specifications. You are solely responsible<br>for the use of the file, information or<br>specifications. | ZKLN3572–2RS–PE<br>INA<br>35mm X 72mm X 34mm, Axial Angular<br>Contact, Ball Bearing, Double Direction,<br>No Screw Mounting, Zkln2rs-xl Series |                  | UNIT   |
|                                                                                                                                                          |  | Jnion City, CA 94587<br>5, 510-512-7000,<br>sales.com |                                                                                                                                                                                                                                                                                                                                                                                                                                                                      |                                                                                                                                                 |                  | Metric |
|                                                                                                                                                          |  | ales.com                                              |                                                                                                                                                                                                                                                                                                                                                                                                                                                                      |                                                                                                                                                 |                  | SHEET  |