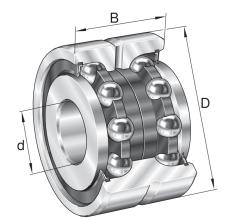

| _ |                      |             |
|---|----------------------|-------------|
|   | Bore Diameter (d)    | 35 mm       |
|   | Outside Diameter (D) | 72 mm       |
|   | Width (B)            | 34 mm       |
|   | Dynamic Load AxialCA | 10116.4 lbs |
|   | Static Load Axial ca | 20008 lbs   |
|   | Brand                | INA         |

|                                                                                                                                                          |  |                                          | D                                                                                                                                                                                                                                                                                                                                                                                                                                                                    | B<br>r1<br>60°                                              | d d <sub>1</sub> |         |
|----------------------------------------------------------------------------------------------------------------------------------------------------------|--|------------------------------------------|----------------------------------------------------------------------------------------------------------------------------------------------------------------------------------------------------------------------------------------------------------------------------------------------------------------------------------------------------------------------------------------------------------------------------------------------------------------------|-------------------------------------------------------------|------------------|---------|
| 35 mm                                                                                                                                                    |  | 35 mm                                    |                                                                                                                                                                                                                                                                                                                                                                                                                                                                      |                                                             |                  |         |
| 72 mm                                                                                                                                                    |  | 72 mm                                    | <u> </u>                                                                                                                                                                                                                                                                                                                                                                                                                                                             |                                                             |                  |         |
| 34 mm                                                                                                                                                    |  | 34 mm                                    |                                                                                                                                                                                                                                                                                                                                                                                                                                                                      |                                                             |                  |         |
| A                                                                                                                                                        |  | 10116.4 lbs                              |                                                                                                                                                                                                                                                                                                                                                                                                                                                                      |                                                             |                  |         |
|                                                                                                                                                          |  | 20008 lbs                                |                                                                                                                                                                                                                                                                                                                                                                                                                                                                      | COMPONENT Axial Angular Contact<br>Bearings                 |                  | ontact  |
| INA                                                                                                                                                      |  | INA                                      |                                                                                                                                                                                                                                                                                                                                                                                                                                                                      |                                                             |                  | Jillaci |
| Pacific International Bearing, Inc.<br>33258 Central Ave, Union City, CA 94587<br>1-800-228-8895, 510-512-7000,<br>info@pibsales.com<br>www.pibsales.com |  | onal Bearing, Inc.                       | This file and any associated information<br>and specifications are provided for<br>reference and evaluation purposes only,<br>and is subject to change without notice. PIB<br>makes no representations, warranties or<br>guarantees as to the appropriateness,<br>accuracy, completeness, or suitability for<br>any purpose, of the file, information or<br>specifications. You are solely responsible<br>for the use of the file, information or<br>specifications. | ZKLN3572–2RS–XL<br>INA<br>35mm X 72mm X 34mm, Axial Angular |                  | UNIT    |
|                                                                                                                                                          |  | Jnion City, CA 94587<br>5, 510-512-7000, |                                                                                                                                                                                                                                                                                                                                                                                                                                                                      |                                                             |                  | Metric  |
|                                                                                                                                                          |  | ales.com                                 |                                                                                                                                                                                                                                                                                                                                                                                                                                                                      |                                                             |                  | SHEET   |