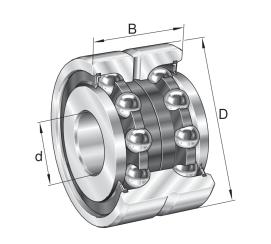

| 35 mm                                                                                                                                                    |  | 35 mm                                                |                                                                                                                                                                                                                                                                                                                                                                                                                                                                      |                                                                                                                                   |                       |         |
|----------------------------------------------------------------------------------------------------------------------------------------------------------|--|------------------------------------------------------|----------------------------------------------------------------------------------------------------------------------------------------------------------------------------------------------------------------------------------------------------------------------------------------------------------------------------------------------------------------------------------------------------------------------------------------------------------------------|-----------------------------------------------------------------------------------------------------------------------------------|-----------------------|---------|
| 72 mm                                                                                                                                                    |  | 72 mm                                                | <u> </u>                                                                                                                                                                                                                                                                                                                                                                                                                                                             |                                                                                                                                   |                       |         |
|                                                                                                                                                          |  | 34 mm                                                |                                                                                                                                                                                                                                                                                                                                                                                                                                                                      |                                                                                                                                   |                       |         |
| CA 10116.4 lbs                                                                                                                                           |  | 10116.4 lbs                                          |                                                                                                                                                                                                                                                                                                                                                                                                                                                                      |                                                                                                                                   |                       |         |
| 20008 lbs                                                                                                                                                |  | 20008 lbs                                            |                                                                                                                                                                                                                                                                                                                                                                                                                                                                      |                                                                                                                                   | Avial Angular Contact |         |
| INA                                                                                                                                                      |  | INA                                                  |                                                                                                                                                                                                                                                                                                                                                                                                                                                                      | COMPONENT Axial Angular Contact<br>Bearings                                                                                       |                       | JIIIdul |
|                                                                                                                                                          |  |                                                      |                                                                                                                                                                                                                                                                                                                                                                                                                                                                      |                                                                                                                                   | Dearings              |         |
| Pacific International Bearing, Inc.<br>33258 Central Ave, Union City, CA 94587<br>1-800-228-8895, 510-512-7000,<br>info@pibsales.com<br>www.pibsales.com |  | nal Bearing, Inc.                                    | This file and any associated information<br>and specifications are provided for<br>reference and evaluation purposes only,<br>and is subject to change without notice. PIB<br>makes no representations, warranties or<br>guarantees as to the appropriateness,<br>accuracy, completeness, or suitability for<br>any purpose, of the file, information or<br>specifications. You are solely responsible<br>for the use of the file, information or<br>specifications. | ZKLN3572–2Z–XL<br>INA<br>35mm X 72mm X 34mm, Axial Angular<br>Contact, Ball Bearing, Double Direction,<br>Matched Pair, Lip Seals |                       | UNIT    |
|                                                                                                                                                          |  | Jnion City, CA 94587<br>5, 510-512-7000,<br>ales.com |                                                                                                                                                                                                                                                                                                                                                                                                                                                                      |                                                                                                                                   |                       | Metric  |
|                                                                                                                                                          |  | ales.com                                             |                                                                                                                                                                                                                                                                                                                                                                                                                                                                      |                                                                                                                                   |                       | SHEET   |