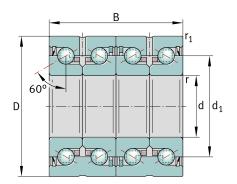

| Bore Diameter (d)    | 40 mm        |
|----------------------|--------------|
| Outside Diameter (D) | 75 mm        |
| Width (B)            | 68 mm        |
| Dynamic Load AxialCA | 17310.29 lbs |
| Static Load Axial ca | 45411.41 lbs |
| Brand                | INA          |

## ZKLN4075-2RS-2AP-XL

40mm X 75mm X 68mm, Axial Angular Contact, Ball Bearing, Double Direction, No Screw Mounting, Zkln..-2rs-xl Series UNIT

Metric

**SHEET**