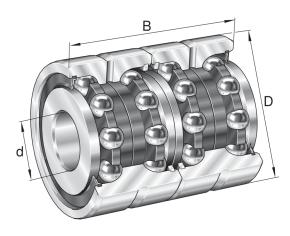

## ZKLN4075-2RS-2AP-XL

40mm X 75mm X 68mm, Axial Angular Contact, Ball Bearing, Double Direction, No Screw Mounting, Zkln..-2rs-xl Series UNIT

Metric

**SHEET**