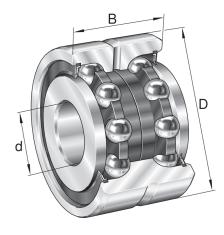

## ZKLN4075-2Z-XL

40mm X 75mm X 34mm, Axial Angular Contact, Ball Bearing, Double Direction, No Screw Mounting, Zkln..-2rs-xl Series UNIT

Metric

**SHEET**