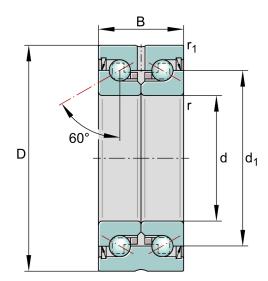

| Bore Diameter (d)    | 40 mm        |
|----------------------|--------------|
| Outside Diameter (D) | 75 mm        |
| Width (B)            | 34 mm        |
| Dynamic Load AxialCA | 10678.42 lbs |
| Static Load Axial ca | 22705.7 lbs  |
| Brand                | INA          |

## ZKLN4075-2Z-XL

40mm X 75mm X 34mm, Axial Angular Contact, Ball Bearing, Double Direction, No Screw Mounting, Zkln..-2rs-xl Series UNIT

Metric

**SHEET**