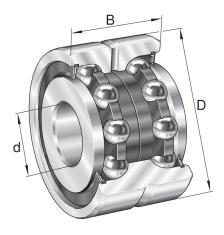

## ZKLN4090-2RS-XL

40mm X 90mm X 46mm, Axial Angular Contact, Ball Bearing, Double Direction, Gap Seals, Zkln..-2z Series UNIT

Metric

**SHEET**