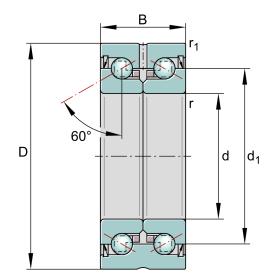

| Bore Diameter (d)    | 40 mm        |
|----------------------|--------------|
| Outside Diameter (D) | 90 mm        |
| Width (B)            | 46 mm        |
| Dynamic Load AxialCA | 17759.91 lbs |
| Static Load Axial ca | 33496.53 lbs |
| Brand                | INA          |

## ZKLN4090-2RS-XL

40mm X 90mm X 46mm, Axial Angular Contact, Ball Bearing, Double Direction, Gap Seals, Zkln..-2z Series UNIT

Metric

**SHEET**