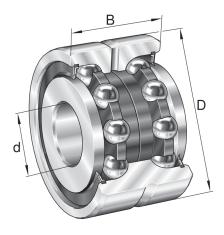

## ZKLN4090-2Z-XL

40mm X 90mm X 46mm, Axial Angular Contact, Ball Bearing, Double Direction, No Screw Mounting, Zkln..-2rs-xl Series UNIT

Metric

**SHEET**