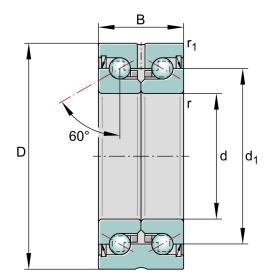

| Bore Diameter (d)    | 40 mm        |
|----------------------|--------------|
| Outside Diameter (D) | 90 mm        |
| Width (B)            | 46 mm        |
| Dynamic Load AxialCA | 17759.91 lbs |
| Static Load Axial ca | 33496.53 lbs |
| Brand                | INA          |

## ZKLN4090-2Z-XL

40mm X 90mm X 46mm, Axial Angular Contact, Ball Bearing, Double Direction, No Screw Mounting, Zkln..-2rs-xl Series UNIT

Metric

**SHEET**