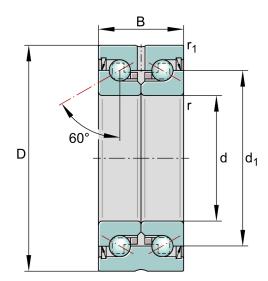

| Bore Diameter (d)    | 50 mm        |
|----------------------|--------------|
| Outside Diameter (D) | 110 mm       |
| Width (B)            | 54 mm        |
| Dynamic Load AxialCA | 28101.12 lbs |
| Static Load Axial ca | 56202.24 lbs |
| Brand                | INA          |

## ZKLN50110-2RS-XL

50mm X 110mm X 54mm, Axial Angular Contact, Ball Bearing, Double Direction, Gap Seals, Zkln..-2z Series UNIT

Metric

**SHEET**