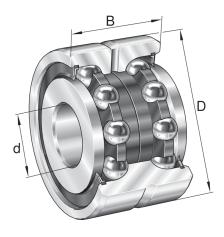

## ZKLN50110-2RS-XL

50mm X 110mm X 54mm, Axial Angular Contact, Ball Bearing, Double Direction, Gap Seals, Zkln..-2z Series UNIT

Metric

**SHEET**