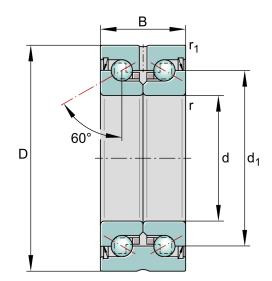

| Bore Diameter (d)    | 50 mm        |
|----------------------|--------------|
| Outside Diameter (D) | 110 mm       |
| Width (B)            | 54 mm        |
| Dynamic Load AxialCA | 28101.12 lbs |
| Static Load Axial ca | 56202.24 lbs |
| Brand                | INA          |

## ZKLN50110-2Z-XL

50mm X 110mm X 54mm, Axial Angular Contact, Ball Bearing, Double Direction, Matched Pair, Lip Seals UNIT

Metric

**SHEET**