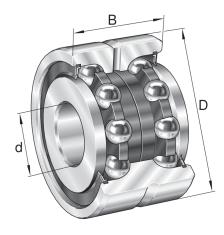

## ZKLN50110-2Z-XL

50mm X 110mm X 54mm, Axial Angular Contact, Ball Bearing, Double Direction, Matched Pair, Lip Seals UNIT

Metric

**SHEET**