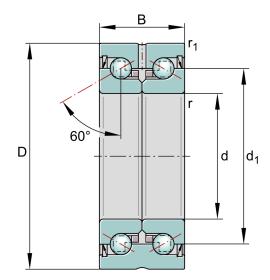

## ZKLN5090-2RS-PE

50mm X 90mm X 34mm, Axial Angular Contact, Ball Bearing, Double Direction, No Screw Mounting, Zkln..-2rs-xl Series UNIT

Metric

**SHEET**