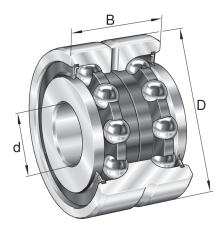

## ZKLN5090-2RS-PE

50mm X 90mm X 34mm, Axial Angular Contact, Ball Bearing, Double Direction, No Screw Mounting, Zkln..-2rs-xl Series UNIT

Metric

**SHEET**