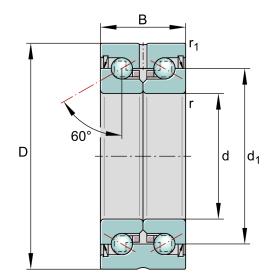

| Bore Diameter (d)    | 60 mm        |
|----------------------|--------------|
| Outside Diameter (D) | 110 mm       |
| Width (B)            | 45 mm        |
| Dynamic Load AxialCA | 20907.23 lbs |
| Static Load Axial ca | 48109.11 lbs |
| Brand                | INA          |

## ZKLN60110-2Z-XL

60mm X 110mm X 45mm, Axial Angular Contact, Ball Bearing, Double Direction, Gap Seals, Zkln..-2z Series UNIT

Metric

**SHEET**