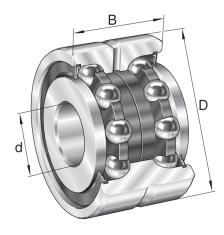

## ZKLN60110-2Z-XL

60mm X 110mm X 45mm, Axial Angular Contact, Ball Bearing, Double Direction, Gap Seals, Zkln..-2z Series UNIT

Metric

**SHEET**